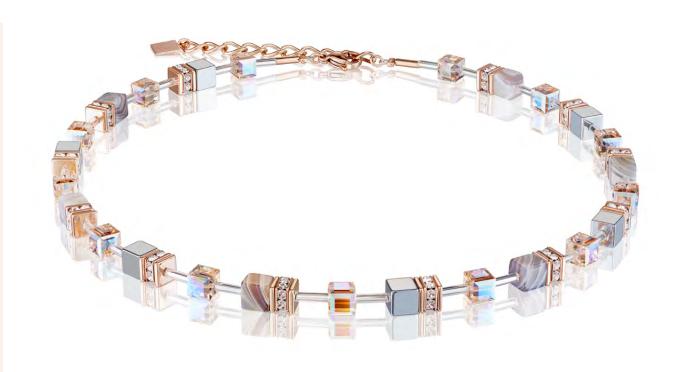

#### **GEO**CUBE®

#### THE ORIGINAL.

The designer engages intensively with architecture and modern art and draws on this creative reservoir. Her special talent lies in her ability to combine all these influences with a light touch and apparent ease and to rearrange them in aesthetic new juxtapositions. So, for example, the essence of Bauhaus is expressed in the **GEO**CUBE® Collection.

First released in 1999, the necklaces are now regarded as a classic German design, which Carola Eckrodt reinterprets every season anew: In the current Spring / Summer Collection 2020, numerous new **GEO**CUBE® compositions appear in intense and elegant colour combinations that lend expression to the sensitive colour palette of Carola Eckrodt.