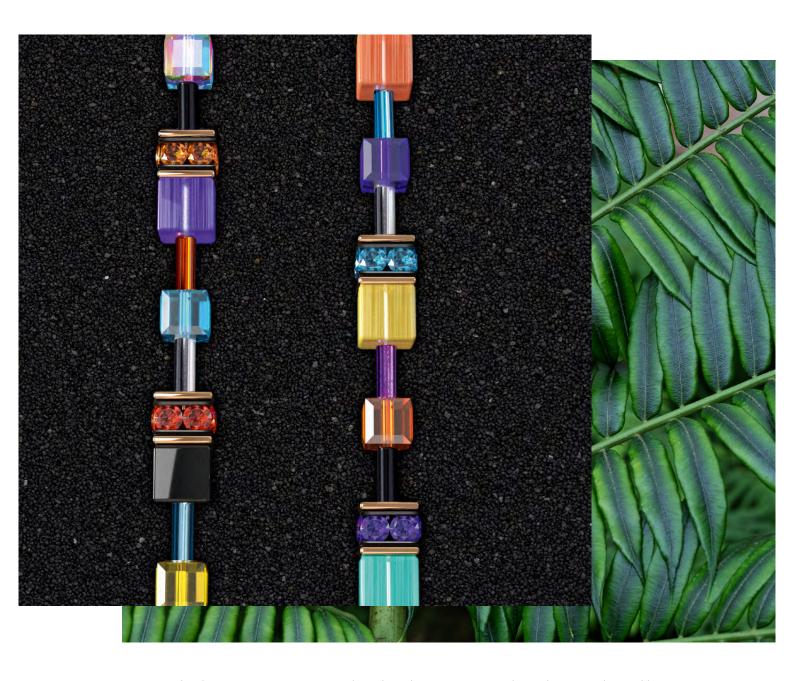

#### **GEO**CUBE®

#### THE ORIGINAL.

The designer engages intensively with architecture and modern art and draws on this creative reservoir. Her special talent lies in her ability to combine all these influences with a light touch and apparent ease and to rearrange them in aesthetic new juxtapositions. So, for example, the essence of Bauhaus is expressed in the **GEO**CUBE® Collection.

First released in 1999, the necklaces are now regarded as a classic German design, which Carola Eckrodt reinterprets every season anew: In the current Spring / Summer Collection 2020, numerous new **GEO**CUBE® compositions appear in intense and elegant colour combinations that lend expression to the sensitive colour palette of Carola Eckrodt.