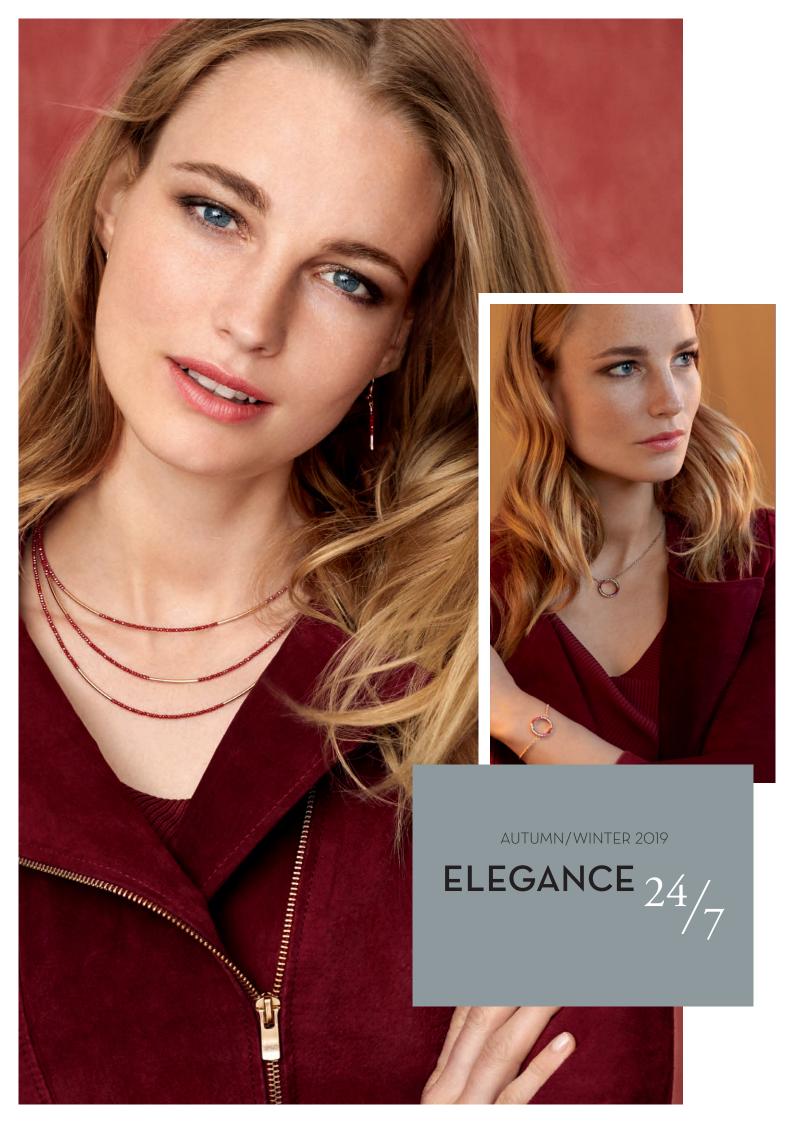

### Multiple strands.

SINGULARLY STUNNING.

A delicate necklace in cherry red or anthracite with a subtle mother-of-pearl shimmer.

Handcrafted using faceted glass and fine tubes made from rose gold stainless steel.

Two more highlights from the new COEUR DE LION autumn/winter collection.