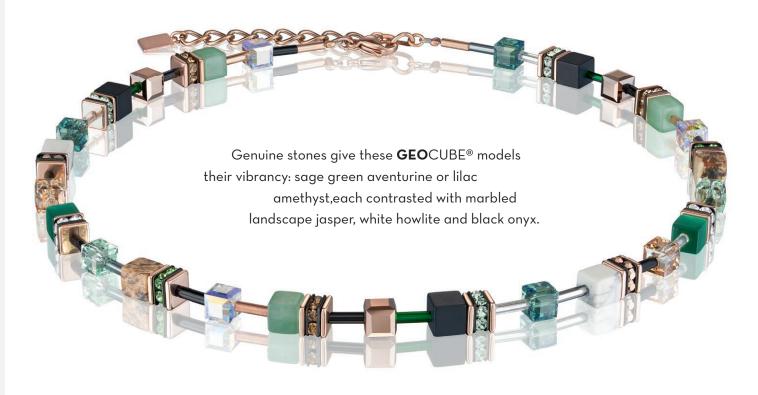

#### COLOUR BY COLOUR.

In 2019, the famous **GEO**CUBE® classic with hematite and black-matte onyx will be updated with a rose gold stainless steel cube inlaid with a pavé crystal stripe in multicolour - which also creates a great casual look when worn on a chain.

Easy to mix and match: **GEO**CUBE® bracelet, bangle and ring made from rose gold stainless steel with multicoloured pavé-set crystals.