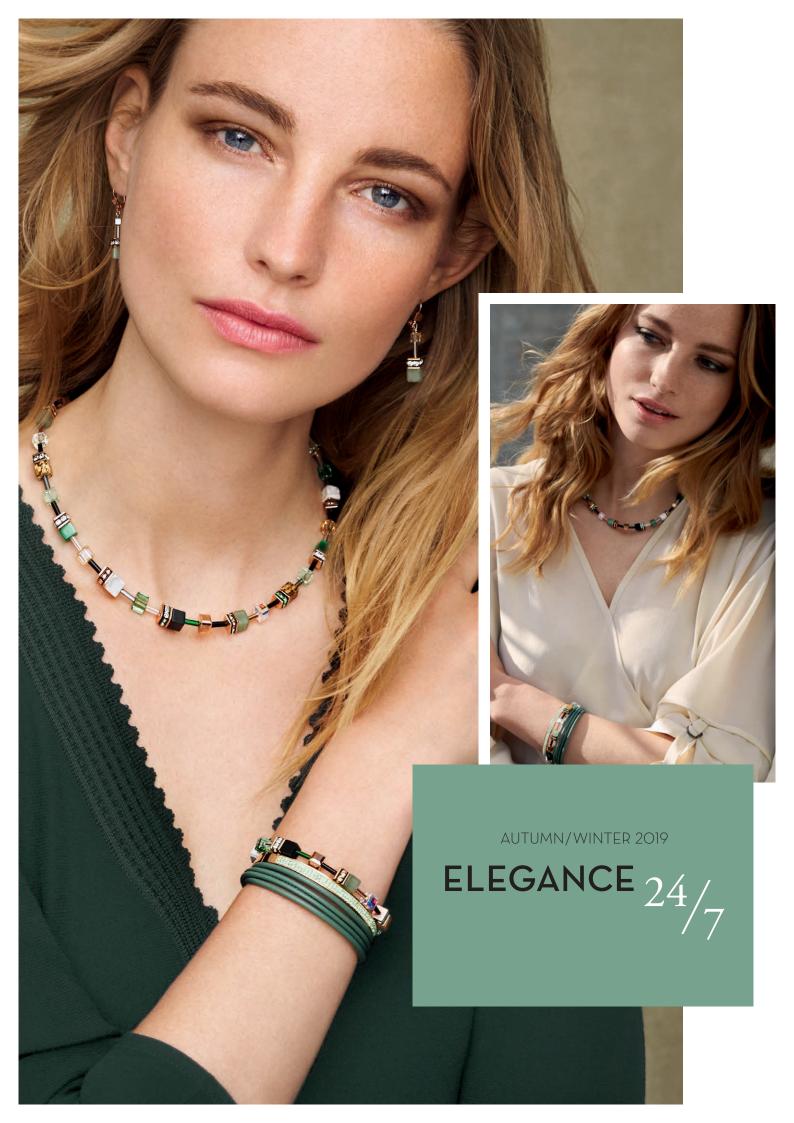

#### STONE BY STONE.

Finished with fine synthetic tiger's eye, sparkling Swarovski® Crystals and rose gold stainless steel.

The sage green, multi-strand nappa leather bracelet perfectly complements the sophisticated bangle made from rose gold stainless steel with pale green pavé crystals.