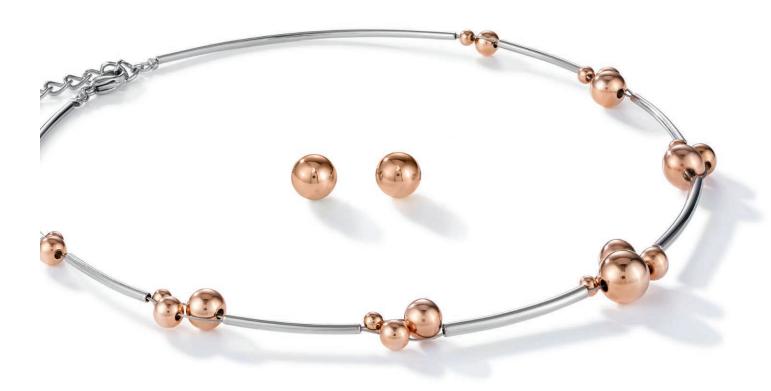

#### FOR ANY LOOK.

Elegant stainless steel spheres arranged on multiple delicate strings and separated by high-gloss stainless steel tubes.

This necklace will be released in 2019 in silver as well as in rose gold & silver and yellow gold & silver. Worn alone or combined with a bangle, earrings and rings.