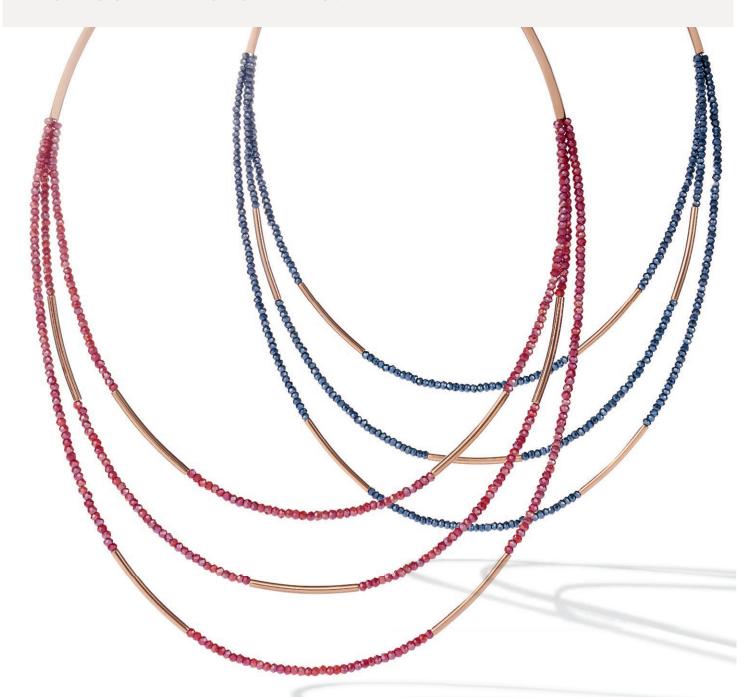

### Multiple strands.

SINGULARLY STUNNING.

A delicate necklace in cherry red or anthracite with a subtle mother-of-pearl shimmer.

Handcrafted using faceted glass and fine tubes made from rose gold stainless steel.

Two more highlights from the new COEUR DE LION autumn/winter collection.