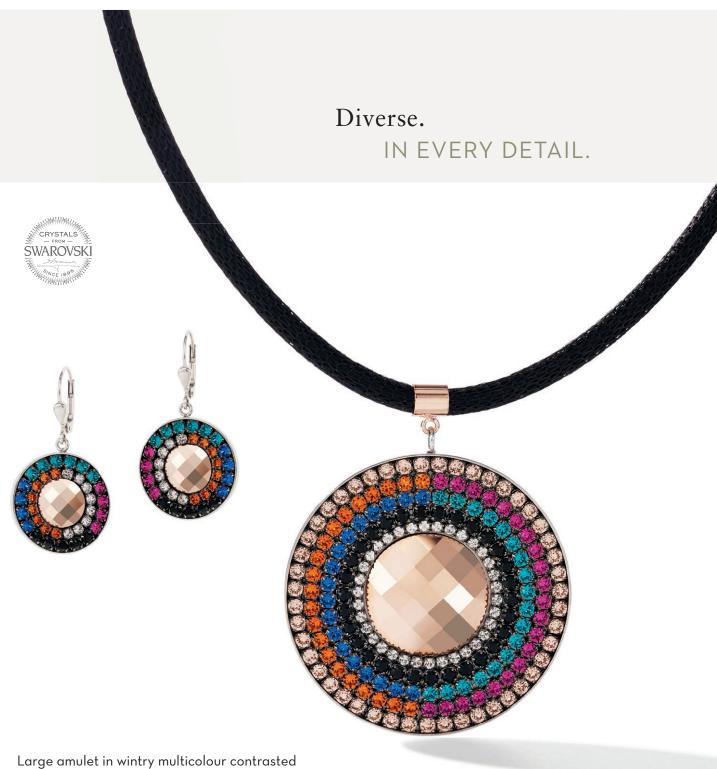

Large amulet in wintry multicolour contrasted with black metal mesh.

Perfect with the bracelet made of multi-row nappa leather in combination with an elegant bangle made of rose gold stainless steel with pavé crystals in multicolour.