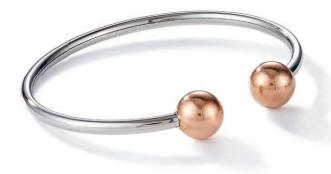

#### FOR ANY LOOK.

Elegant stainless steel spheres arranged on multiple delicate strings and separated by high-gloss stainless steel tubes.

This necklace will be released in 2019 in silver as well as in rose gold & silver and yellow gold & silver. Worn alone or combined with a bangle, earrings and rings.