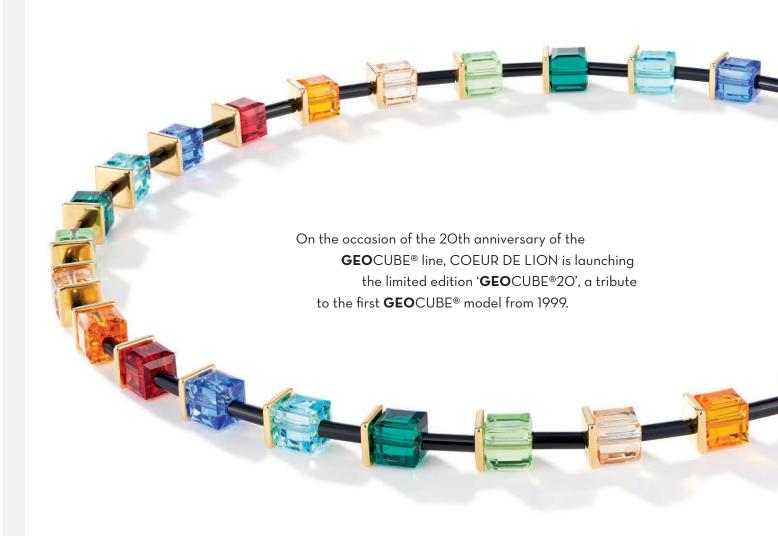

### 20 years of GEOCUBE®.

#### THE ANNIVERSARY EDITION.

Originally made of semi-matte cubes, its vibrant anniversary update features brilliant

Swarovski® crystals in multicolour.

COEUR DE LION celebrates 20 years of **GEO**CUBE®.

With the limitied anniversary edition **GEO**CUBE®20.

Limited to 2,000 colliers worldwide.

We hope you enjoy our Autumn / Winter Collection 2019. Should you have any questions or comments, please contact Ms Julia Fritz.