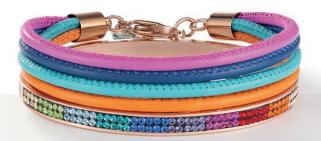

Large amulet in wintry multicolour contrasted with black metal mesh.

Perfect with the bracelet made of multi-row nappa leather in combination with an elegant bangle made of rose gold stainless steel with pavé crystals in multicolour.