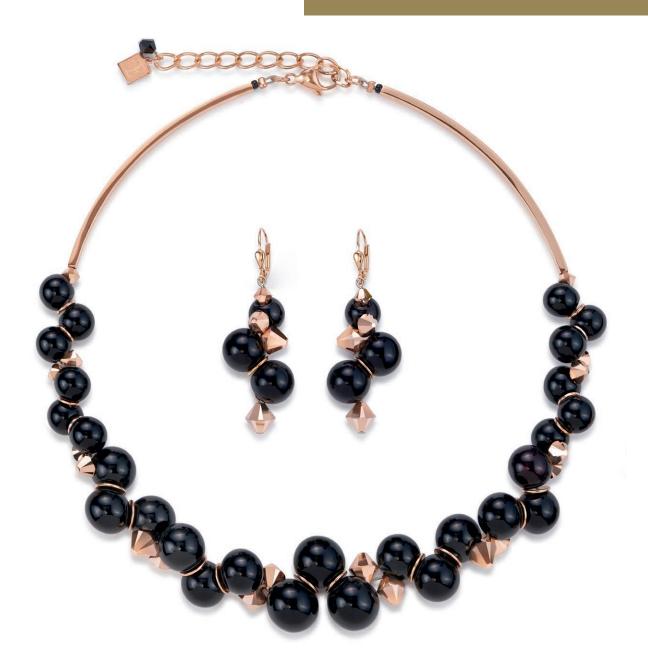

#### IN EVERY MOMENT.

Eye-Catcher 2019: Necklace and earrings made of black spheres combined with rose gold Swarovski® Crystals and elegant stainless steel elements.

A harmonious interplay of timeless design and distinct shapes that exudes liveliness and greatness.