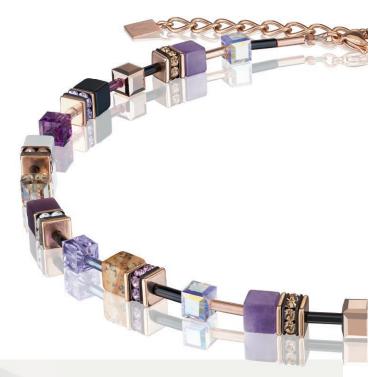

#### COLOUR BY COLOUR.

In 2019, the famous **GEO**CUBE® classic with hematite and black-matte onyx will be updated with a rose gold stainless steel cube inlaid with a pavé crystal stripe in multicolour - which also creates a great casual look when worn on a chain.

Easy to mix and match: **GEO**CUBE® bracelet, bangle and ring made from rose gold stainless steel with multicoloured pavé-set crystals.