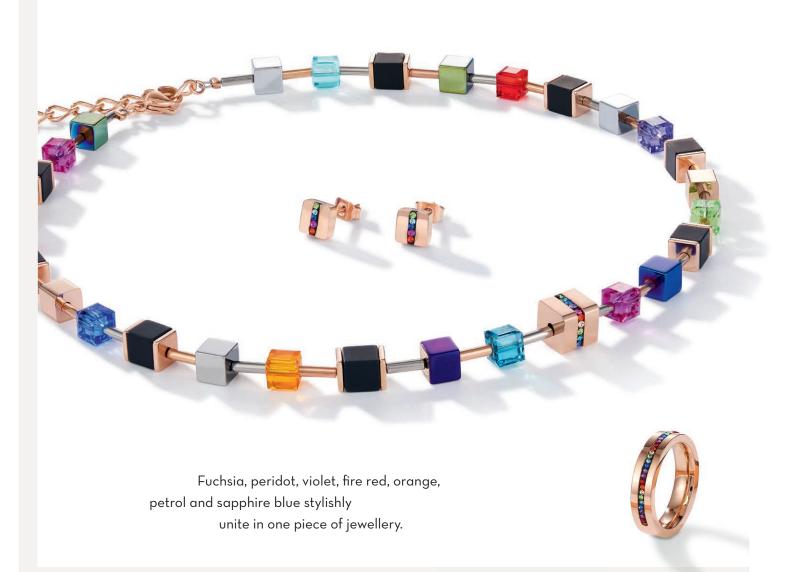

#### COLOUR BY COLOUR.

In 2019, the famous **GEO**CUBE® classic with hematite and black-matte onyx will be updated with a rose gold stainless steel cube inlaid with a pavé crystal stripe in multicolour - which also creates a great casual look when worn on a chain.

Easy to mix and match: **GEO**CUBE® bracelet, bangle and ring made from rose gold stainless steel with multicoloured pavé-set crystals.