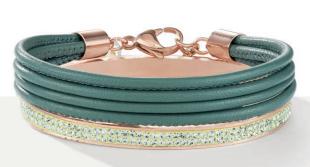

#### STONE BY STONE.

Finished with fine synthetic tiger's eye, sparkling Swarovski® Crystals and rose gold stainless steel.

The sage green, multi-strand nappa leather bracelet perfectly complements the sophisticated bangle made from rose gold stainless steel with pale green pavé crystals.

Large amulet in wintry multicolour contrasted with black metal mesh.

Perfect with the bracelet made of multi-row nappa leather in combination with an elegant bangle made of rose gold stainless steel with pavé crystals in multicolour.