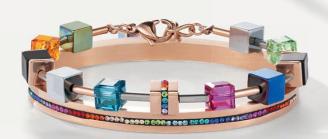

#### COLOUR BY COLOUR.

In 2019, the famous **GEO**CUBE® classic with hematite and black-matte onyx will be updated with a rose gold stainless steel cube inlaid with a pavé crystal stripe in multicolour - which also creates a great casual look when worn on a chain.

Easy to mix and match: **GEO**CUBE® bracelet, bangle and ring made from rose gold stainless steel with multicoloured pavé-set crystals.