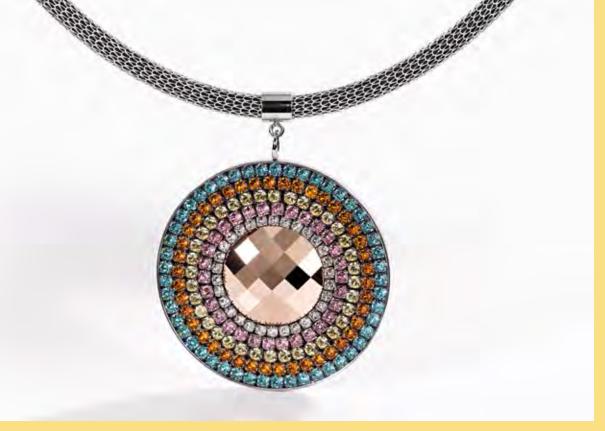

# EYE-CATCHING AND HEART-WINNING.

For the latest version of the classic GEO CUBE design, Carola Eckrodt pairs bright monochrome sapphire blue with terracotta and a clear red - a thrilling colour combination which complements sporty outfits and denim.