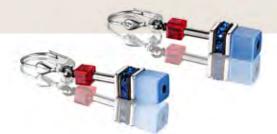

# EYE-CATCHING AND HEART-WINNING.

For the latest version of the classic GEO CUBE design, Carola Eckrodt pairs bright monochrome sapphire blue with terracotta and a clear red - a thrilling colour combination which complements sporty outfits and denim.