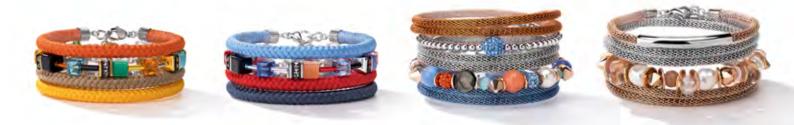

# LOTS OF NEW COLOURS. COUNTLESS VARIATIONS.

COEUR DE LION is introducing bracelets made from fine fabric mesh in 12 new colours to build on the huge success of its colourful metallic mesh bracelets in 2016. What makes COEUR DE LION bracelets so special is that they can all be worn in countless combinations - from classic GEO CUBE designs to the metallic and fabric mesh pieces. With 150 different styles currently available, our customers can rest assured that no one will be wearing the same combination as them.