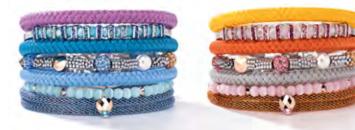

In the line's eye-catchers, bright sapphire blue is twinned with terracotta and a clear red - a thrilling colour combination which complements sporty outfits and denim.

The fourth and final colourway in the JOYFULCOEUR range is a real delight too. It brings together fuchsia pink and opal green with rose gold, silver and white. This striking contrast is particularly effective on the fine metallic mesh bracelets.

# LOTS OF NEW COLOURS. COUNTLESS VARIATIONS.

COEUR DE LION is introducing bracelets made from fine fabric mesh in 12 new colours to build on the huge success of its colourful metallic mesh bracelets in 2016. What makes COEUR DE LION bracelets so special is that they can all be worn in countless combinations - from classic GEO CUBE designs to the metallic and fabric mesh pieces. With 150 different styles currently available, our customers can rest assured that no one will be wearing the same combination as them.