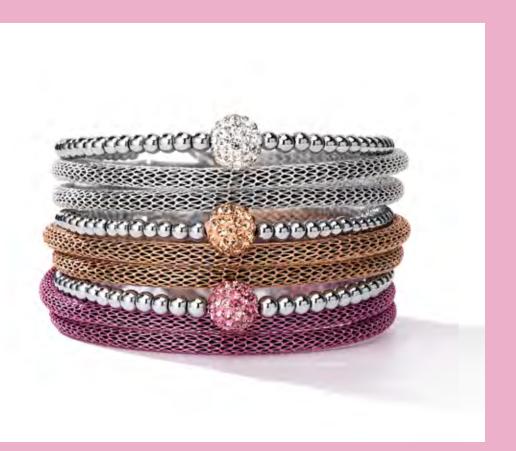

In a second colourway, silver is combined with bright sapphire blue as the basis for timelessly beautiful pieces of jewellery such as pendants and woven crystal pearl necklaces. The popular bracelets made from fine metallic mesh are available in subtle pink, rose gold, silver and crystal in 2017 - a palette which makes up the last colour scheme for the **ELEGANT**COEUR line.

### AS LIGHT AS THE FIRST DAY OF SPRING.

Sophisticated rings and elegant bracelets in delicate pink, rose gold, silver and crystal which can be worn individually or together. Highlights from the **ELEGANT**COEUR line.