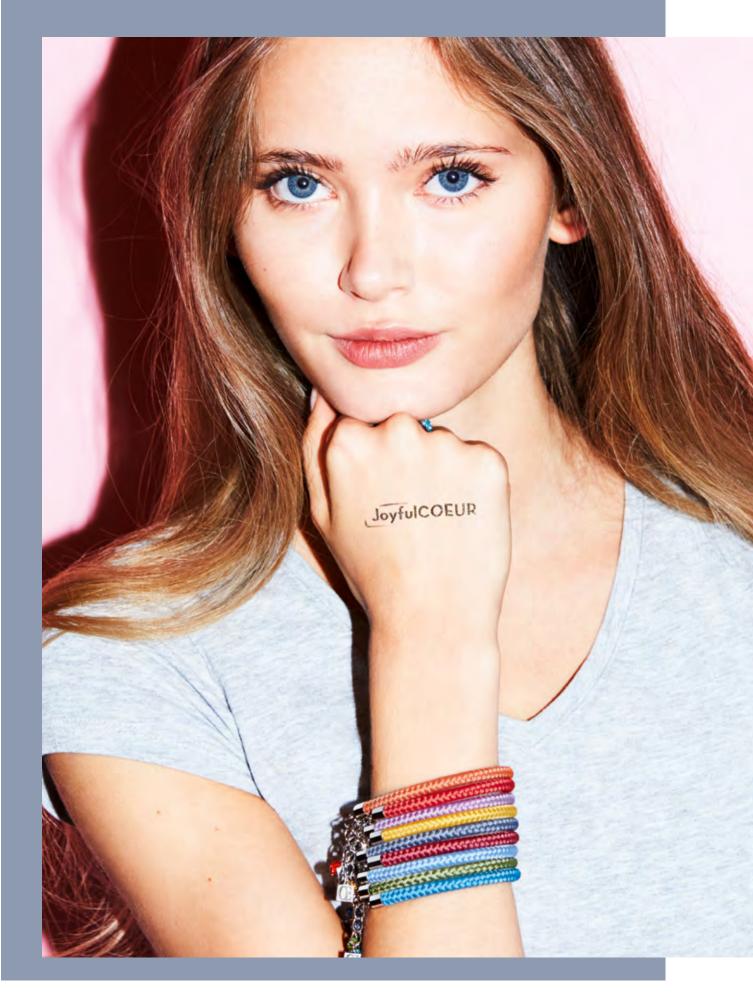

#### JOYFULCOEUR. MORE CONTRAST. MORE PLEASURE.

In the **JOYFUL**COEUR line, Carola Eckrodt makes full use of contrasts and combines the four basic colour schemes from the **ELEGANT**COEUR line with shades from the chromatic colour wheel. The designer takes delicate hues such as rose gold, silver and white and then adds lemon yellow, mandarin, lilac, sapphire, aquamarine and peridot to create fresh, vibrant jewellery with COEUR DE LION's trademark use of colour.

In the line's eye-catchers, bright sapphire blue is twinned with terracotta and a clear red - a thrilling colour combination which complements sporty outfits and denim.

The fourth and final colourway in the JOYFULCOEUR range is a real delight too. It brings together fuchsia pink and opal green with rose gold, silver and white. This striking contrast is particularly effective on the fine metallic mesh bracelets.

# LOTS OF NEW COLOURS. COUNTLESS VARIATIONS.

COEUR DE LION is introducing bracelets made from fine fabric mesh in 12 new colours to build on the huge success of its colourful metallic mesh bracelets in 2016. What makes COEUR DE LION bracelets so special is that they can all be worn in countless combinations - from classic GEO CUBE designs to the metallic and fabric mesh pieces. With 150 different styles currently available, our customers can rest assured that no one will be wearing the same combination as them.