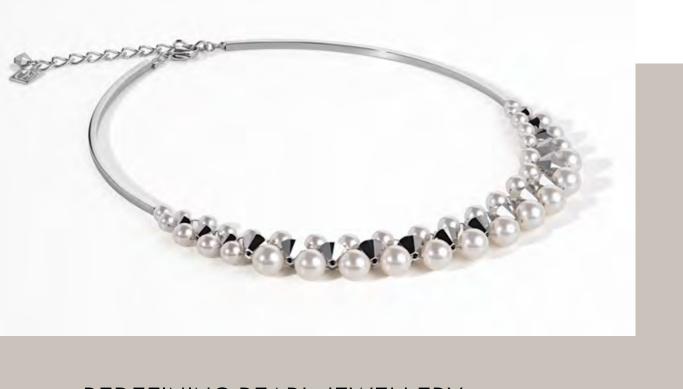

### REDEFINING PEARL JEWELLERY.

Carola Eckrodt has reinterpreted the timeless classic in her own inimitable way: sophisticated silver contrasts with a white, soft-looking crystal pearl. The result is a new classic from the **ELEGANT**COEUR line.