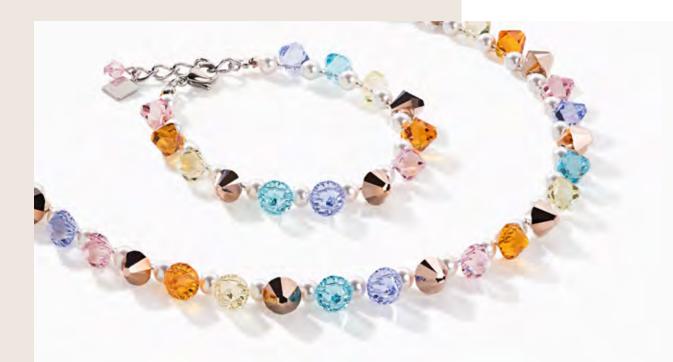

### REDEFINING PEARL JEWELLERY.

Carola Eckrodt has reinterpreted the timeless classic in her own inimitable way: sophisticated silver contrasts with a white, soft-looking crystal pearl. The result is a new classic from the **ELEGANT**COEUR line.

### **ELEGANT**COEUR. A NEW GENERATION OF CLASSICS.

Sophisticated, clear and incredibly elegant: Carola Eckrodt combines classic jewellery colours to create fresh and timeless pieces in the **ELEGANT**COEUR line. Cool silver meets a soft pearly white or is contrasted with warm rose gold and twinned with mint and milky grey. In this way, the designer gives familiar pieces of jewellery a modern yet timeless makeover, such as the traditional pearl necklace or COEUR DE LION's classic, the GEO CUBE collection from 1999.