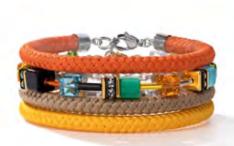

In the line's eye-catchers, bright sapphire blue is twinned with terracotta and a clear red - a thrilling colour combination which complements sporty outfits and denim.

The fourth and final colourway in the JOYFULCOEUR range is a real delight too. It brings together fuchsia pink and opal green with rose gold, silver and white. This striking contrast is particularly effective on the fine metallic mesh bracelets.

# EYE-CATCHING AND HEART-WINNING.

For the latest version of the classic GEO CUBE design, Carola Eckrodt pairs bright monochrome sapphire blue with terracotta and a clear red - a thrilling colour combination which complements sporty outfits and denim.