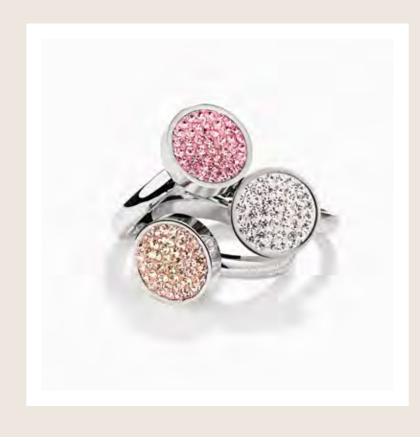

### AS LIGHT AS THE FIRST DAY OF SPRING.

Sophisticated rings and elegant bracelets in delicate pink, rose gold, silver and crystal which can be worn individually or together. Highlights from the **ELEGANT**COEUR line.