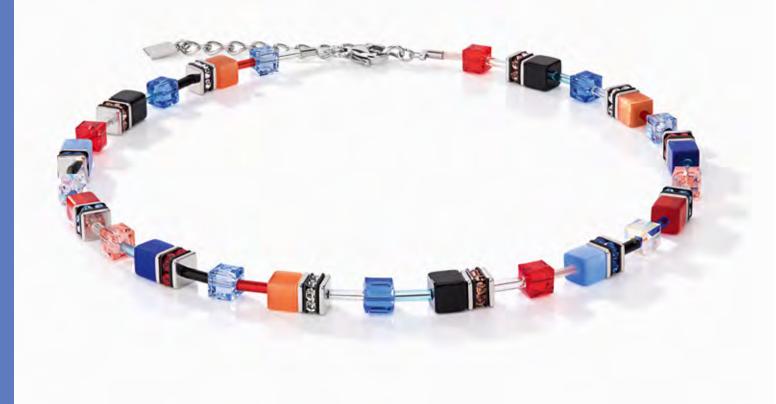

# EYE-CATCHING AND HEART-WINNING.

For the latest version of the classic GEO CUBE design, Carola Eckrodt pairs bright monochrome sapphire blue with terracotta and a clear red - a thrilling colour combination which complements sporty outfits and denim.