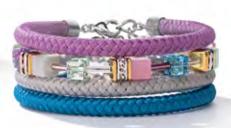

In a second colourway, silver is combined with bright sapphire blue as the basis for timelessly beautiful pieces of jewellery such as pendants and woven crystal pearl necklaces. The popular bracelets made from fine metallic mesh are available in subtle pink, rose gold, silver and crystal in 2017 - a palette which makes up the last colour scheme for the **ELEGANT**COEUR line.

### AS LIGHT AS THE FIRST DAY OF SPRING.

Sophisticated rings and elegant bracelets in delicate pink, rose gold, silver and crystal which can be worn individually or together. Highlights from the **ELEGANT**COEUR line.