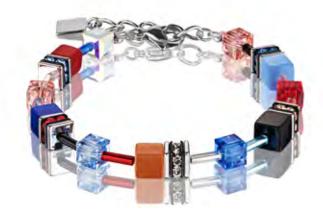

# EYE-CATCHING AND HEART-WINNING.

For the latest version of the classic GEO CUBE design, Carola Eckrodt pairs bright monochrome sapphire blue with terracotta and a clear red - a thrilling colour combination which complements sporty outfits and denim.