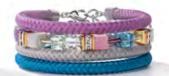

#### JOYFULCOEUR. MORE CONTRAST. MORE PLEASURE.

In the **JOYFUL**COEUR line, Carola Eckrodt makes full use of contrasts and combines the four basic colour schemes from the **ELEGANT**COEUR line with shades from the chromatic colour wheel. The designer takes delicate hues such as rose gold, silver and white and then adds lemon yellow, mandarin, lilac, sapphire, aquamarine and peridot to create fresh, vibrant jewellery with COEUR DE LION's trademark use of colour.

In the line's eye-catchers, bright sapphire blue is twinned with terracotta and a clear red - a thrilling colour combination which complements sporty outfits and denim.

The fourth and final colourway in the JOYFULCOEUR range is a real delight too. It brings together fuchsia pink and opal green with rose gold, silver and white. This striking contrast is particularly effective on the fine metallic mesh bracelets.