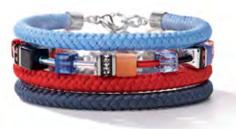

In the line's eye-catchers, bright sapphire blue is twinned with terracotta and a clear red - a thrilling colour combination which complements sporty outfits and denim.

The fourth and final colourway in the JOYFULCOEUR range is a real delight too. It brings together fuchsia pink and opal green with rose gold, silver and white. This striking contrast is particularly effective on the fine metallic mesh bracelets.

# EYE-CATCHING AND HEART-WINNING.

For the latest version of the classic GEO CUBE design, Carola Eckrodt pairs bright monochrome sapphire blue with terracotta and a clear red - a thrilling colour combination which complements sporty outfits and denim.