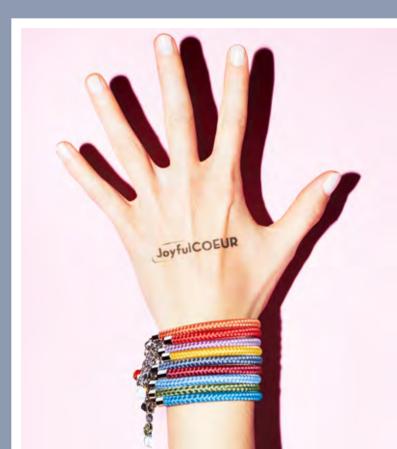

### GRETA'S FAVOURITE COMBINATIONS: NOW AT WWW.COEUR.DE

This season, a representative of our younger target group is helping us to present the new COEUR DE LION bracelets. Greta Eckrodt has put together her very own favourite combinations just for us. As the daughter of head designer Carola Eckrodt, Greta has a great feel for colour and knows exactly what young women like.