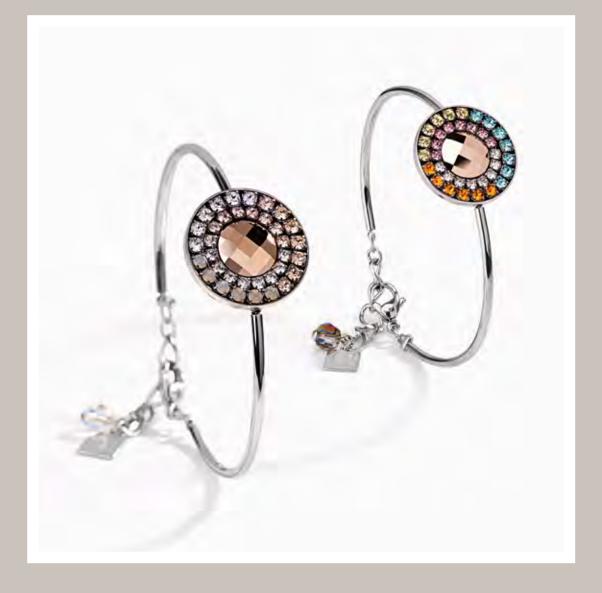

# EYE-CATCHING AND HEART-WINNING.

For the latest version of the classic GEO CUBE design, Carola Eckrodt pairs bright monochrome sapphire blue with terracotta and a clear red - a thrilling colour combination which complements sporty outfits and denim.