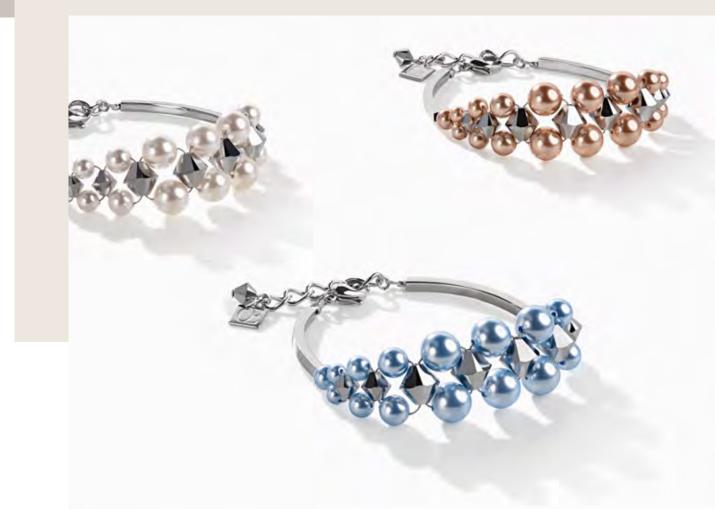

### REDEFINING PEARL JEWELLERY.

Carola Eckrodt has reinterpreted the timeless classic in her own inimitable way: sophisticated silver contrasts with a white, soft-looking crystal pearl. The result is a new classic from the **ELEGANT**COEUR line.

In a second colourway, silver is combined with bright sapphire blue as the basis for timelessly beautiful pieces of jewellery such as pendants and woven crystal pearl necklaces. The popular bracelets made from fine metallic mesh are available in subtle pink, rose gold, silver and crystal in 2017 - a palette which makes up the last colour scheme for the **ELEGANT**COEUR line.