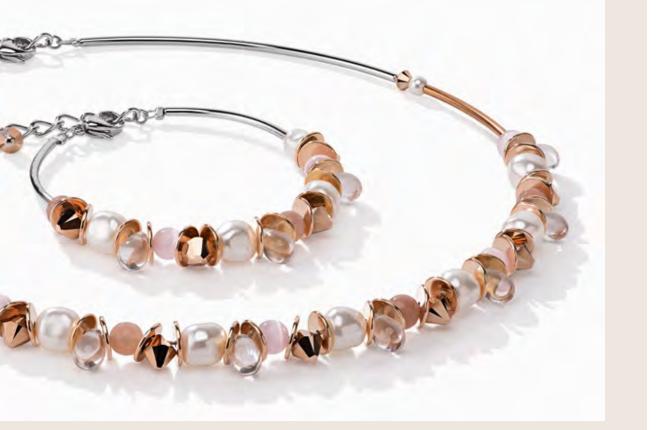

### REDEFINING PEARL JEWELLERY.

Carola Eckrodt has reinterpreted the timeless classic in her own inimitable way: sophisticated silver contrasts with a white, soft-looking crystal pearl. The result is a new classic from the **ELEGANT**COEUR line.

### AS LIGHT AS THE FIRST DAY OF SPRING.

Sophisticated rings and elegant bracelets in delicate pink, rose gold, silver and crystal which can be worn individually or together. Highlights from the **ELEGANT**COEUR line.