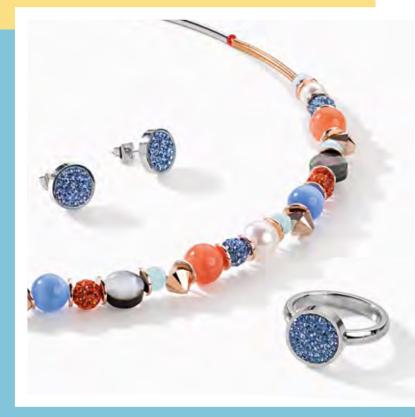

In a second colourway, silver is combined with bright sapphire blue as the basis for timelessly beautiful pieces of jewellery such as pendants and woven crystal pearl necklaces. The popular bracelets made from fine metallic mesh are available in subtle pink, rose gold, silver and crystal in 2017 - a palette which makes up the last colour scheme for the **ELEGANT**COEUR line.

# EYE-CATCHING AND HEART-WINNING.

For the latest version of the classic GEO CUBE design, Carola Eckrodt pairs bright monochrome sapphire blue with terracotta and a clear red - a thrilling colour combination which complements sporty outfits and denim.