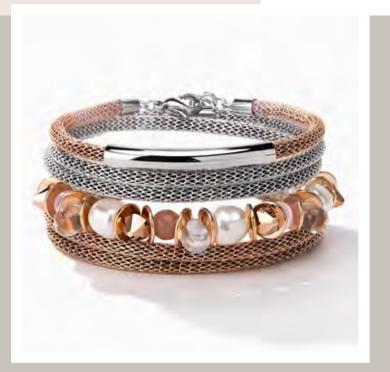

In the line's eye-catchers, bright sapphire blue is twinned with terracotta and a clear red - a thrilling colour combination which complements sporty outfits and denim.

The fourth and final colourway in the JOYFULCOEUR range is a real delight too. It brings together fuchsia pink and opal green with rose gold, silver and white. This striking contrast is particularly effective on the fine metallic mesh bracelets.

# LOTS OF NEW COLOURS. COUNTLESS VARIATIONS.

COEUR DE LION is introducing bracelets made from fine fabric mesh in 12 new colours to build on the huge success of its colourful metallic mesh bracelets in 2016. What makes COEUR DE LION bracelets so special is that they can all be worn in countless combinations - from classic GEO CUBE designs to the metallic and fabric mesh pieces. With 150 different styles currently available, our customers can rest assured that no one will be wearing the same combination as them.