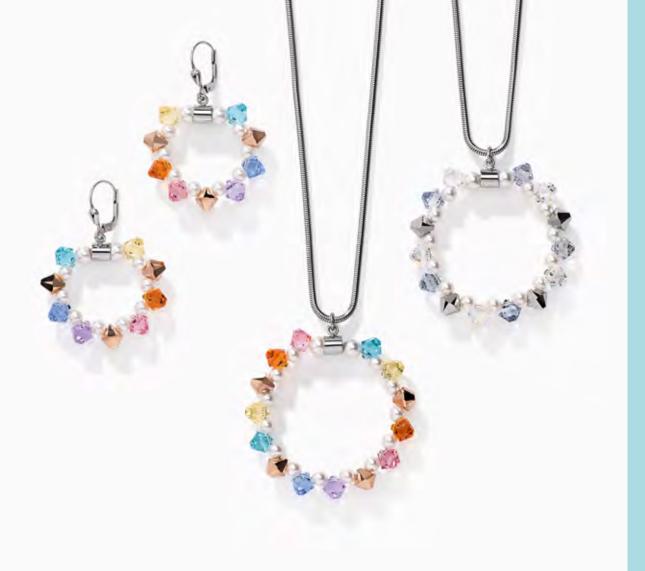

#### JOYFULCOEUR. MORE CONTRAST. MORE PLEASURE.

In the **JOYFUL**COEUR line, Carola Eckrodt makes full use of contrasts and combines the four basic colour schemes from the **ELEGANT**COEUR line with shades from the chromatic colour wheel. The designer takes delicate hues such as rose gold, silver and white and then adds lemon yellow, mandarin, lilac, sapphire, aquamarine and peridot to create fresh, vibrant jewellery with COEUR DE LION's trademark use of colour.

In the line's eye-catchers, bright sapphire blue is twinned with terracotta and a clear red - a thrilling colour combination which complements sporty outfits and denim.

The fourth and final colourway in the JOYFULCOEUR range is a real delight too. It brings together fuchsia pink and opal green with rose gold, silver and white. This striking contrast is particularly effective on the fine metallic mesh bracelets.