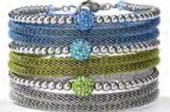

#### JOYFULCOEUR. MORE CONTRAST. MORE PLEASURE.

In the **JOYFUL**COEUR line, Carola Eckrodt makes full use of contrasts and combines the four basic colour schemes from the **ELEGANT**COEUR line with shades from the chromatic colour wheel. The designer takes delicate hues such as rose gold, silver and white and then adds lemon yellow, mandarin, lilac, sapphire, aquamarine and peridot to create fresh, vibrant jewellery with COEUR DE LION's trademark use of colour.

# LOTS OF NEW COLOURS. COUNTLESS VARIATIONS.

COEUR DE LION is introducing bracelets made from fine fabric mesh in 12 new colours to build on the huge success of its colourful metallic mesh bracelets in 2016. What makes COEUR DE LION bracelets so special is that they can all be worn in countless combinations - from classic GEO CUBE designs to the metallic and fabric mesh pieces. With 150 different styles currently available, our customers can rest assured that no one will be wearing the same combination as them.